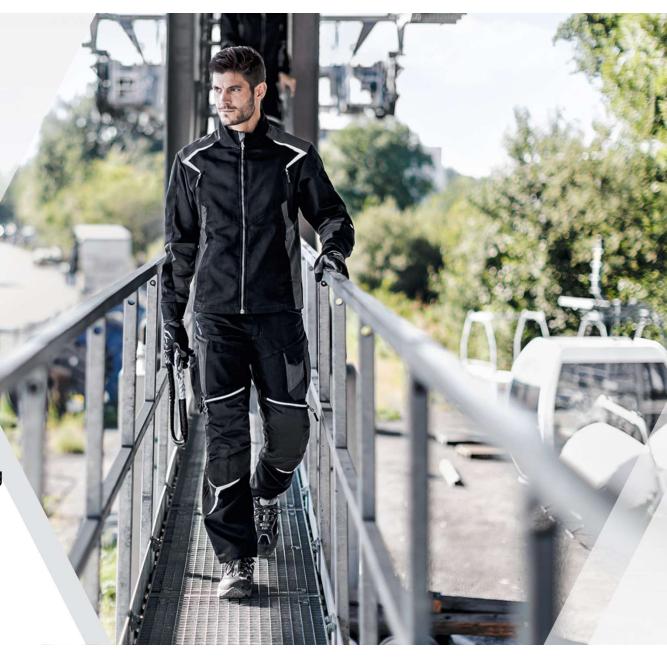

## UNSERE WORKWEAR KANN MEHR.

Arbeitskleidung von KÜBLER sieht nicht nur gut aus, sie hat noch mehr zu bieten.

#### **DESIGNVORTEILE**

Ob aufgestickt, aufgenäht oder aufgepatcht - für Logos und Schriftzüge findet sich mit Sicherheit der optimale Platz.

Schlau platzierte Designelemente und Reflexpaspeln verschaffen einen rundum aufmerksamkeitsstarken Auftritt. Die Anordnung der Reflexstreifen unserer PSA-Produkte in Body-Language-Optik sorgt für optimale Sichtbarkeit aus jedem Blickwinkel

StylePoint

Der erste Eindruck zählt. Deshalb legen wir großen Wert darauf, dass unsere Workwear modern und stylisch aussieht und perfekt sitzt.

#### **FUNKTIONSVORTEILE**

(X) AntiScratch

Dank kratzfreier Verarbeitung gehören Beschädigungen auf empfindlichen Werkstoffen der Vergangenheit an.

ProClean

Produkte, die mit diesem Symbol gekennzeichnet sind, eignen sich hervorragend für die industrielle Wäsche.

Unsere Workwear hält dank robuster und strapazierfähiger Gewebe, CORDURA®-Verstärkungen und Sicherheitsnähten richtig was aus.

Produkte mit "SmartRepair" sind intelligent konstruiert, sodass ein einfacher und schneller Austausch von Einzelteilen ermöglicht wird.

Unser umfangreiches PSA-Sortiment bietet sichere Lösungen für den Einsatz in verschiedensten Gefährdungsbereichen.

Durchdachte, körperoptimierte Schnitte und zahlreiche komfortable Details garantieren höchsten Tragekomfort und maximale Bewegungsfreiheit.

Intelligent platzierte Taschen bieten ausreichend gesicherten Stauraum.

Zertifizierte Knieschutztaschen lassen sich schnell mit Schutzpolstern ausstatten. So werden kniende Tätigkeiten deutlich angenehmer.