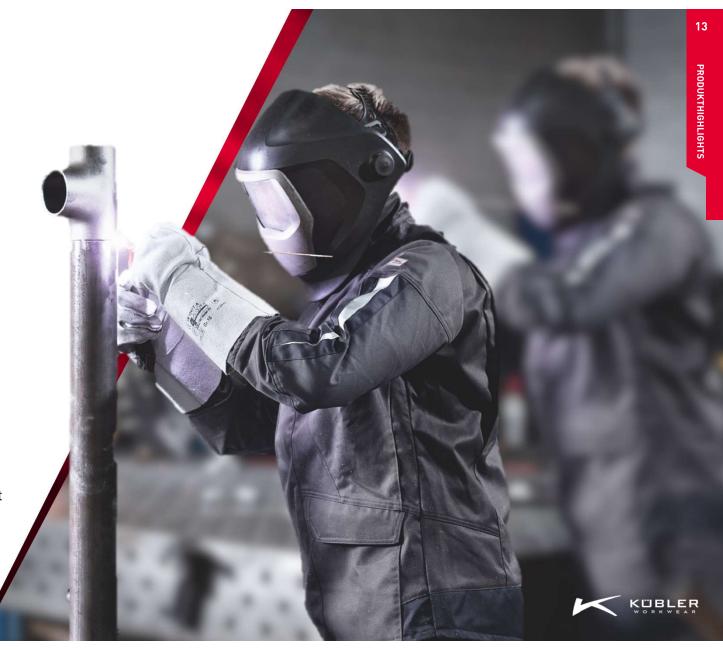

# KÜBLER PROTECTIQ

## **RUNDUM GESCHÜTZT.**

Wenn es um riskante Arbeitseinsätze geht, ist **KÜBLER PROTECTIQ** die erste Wahl. Denn das gute Gefühl der Sicherheit ist in die leistungsstarke Persönliche Schutzausrüstung bereits integriert. Hochfunktional, reflektierend, normkonform und lückenlos bequem – die klassische sowie die HIGH VIS-Variante der Schutzbekleidung bieten höchsten Tragekomfort und ebnen den Weg für täglich neue Heldentaten.