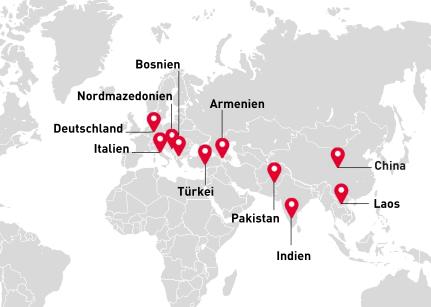

# KÜBLER SUPPLY CHAIN.

Weltweit sind insgesamt mehrere tausend Näherinnen an verschiedensten Produktionsstätten für KÜBLER im Einsatz. Für eine langfristige und flexible Produktion, an deren Ende ein optimales Preis-Leistungsverhältnis für unsere Kunden steht.

Darüber hinaus sind tausende Fachkräfte an verschiedenen Produktionsstandorten weltweit für KÜBLER im Einsatz. Damit erreichen wir eine langfristige und flexible Produktion, an deren Ende ein optimales Preis-Leistung-Verhältnis für unsere Kunden steht.