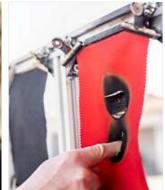

#### **UNSER ANSPRUCH: PERFEKTION.**

Wir verwenden ausnahmslos hochwertige Materialien, Reißverschlüsse und Gewebe. Erfahrene Mitarbeiter, außerordentliche Sorgfalt und Präzision sowie regelmäßige Qualitätskontrollen gewährleisten zudem einen konstant hohen Verarbeitungsstandard, für den KÜBLER europaweit geschätzt wird.

Durch fortlaufende Optimierung unserer Prozesse möchten wir Ihnen stets die bestmögliche Leistung bieten und Nachhaltigkeit und Compliance entlang der gesamten Wertschöpfungskette sicherstellen. Die Zertifizierung durch den TÜV Rheinland nach ISO 9001:2015 und ISO 14001:2015 bestätigt, dass sowohl unser Qualitäts- als auch unser Umweltmanagementsystem die Anforderungen der internationalen Norm erfüllen.