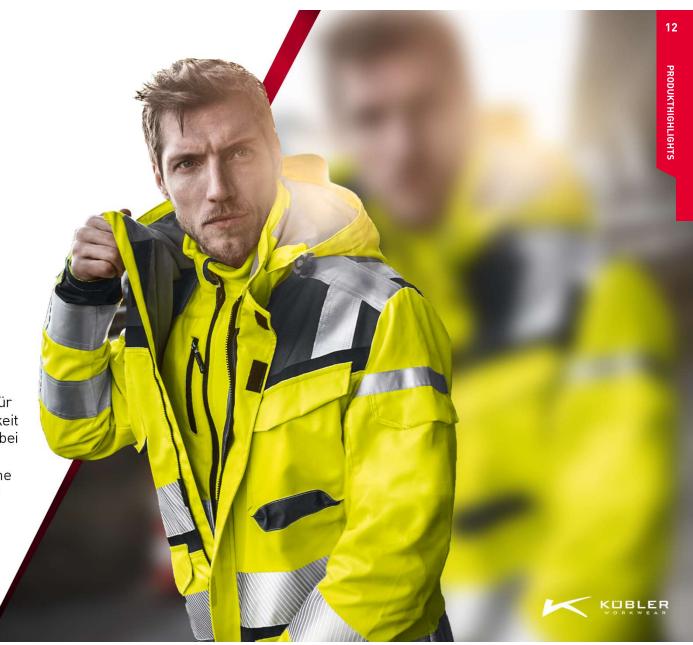

# AUFFALLEND SICHTBAR. AUFFALLEND ANDERS.

Wer gesehen werden will, muss auffallen – das gilt für alle, die sich in ihrem Job auf einwandfreie Sichtbarkeit verlassen müssen. **KÜBLER REFLECTIQ** lässt Sie dabei nicht im Dunkeln stehen. Perfekt abgestimmte Materialien und Farben, körperbetonte, ergonomische Schnitte, praktische Features sowie robuste Gewebe sorgen für beste Funktionalität.

Die innovative Kombination aus segmentierten und durchgehenden Reflexstreifen besticht durch ihren Style - und ermöglichst höchste Sichtbarkeit.